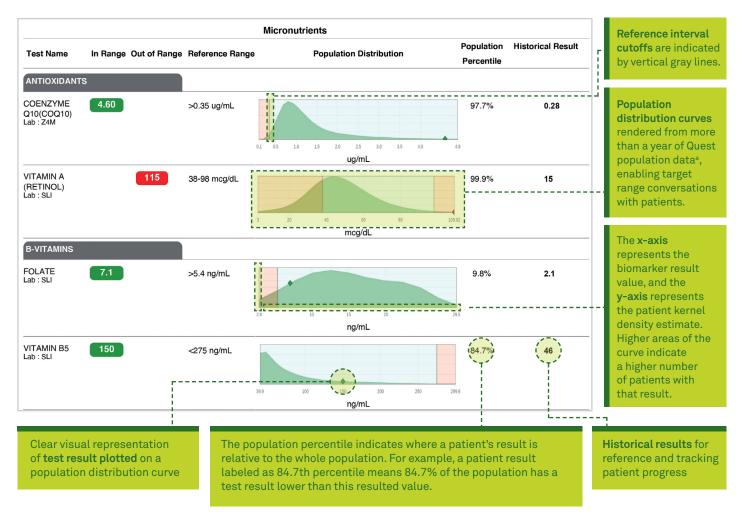

## Enhanced reporting for micronutrient testing

The Quest Diagnostics micronutrient test panels assess nutritional status and help identify conditions associated with nutritional deficiencies. Our tests are complemented by **detailed reporting that provides a full picture for practitioners to guide patients on nutrition and therapy.** Results are displayed in a clear, graphically enhanced report. In addition to current reference intervals, these test panel reports offer further insight by indicating how results compare to population data.

## Clear, descriptive, and personalized reporting with population distribution curves and percentiles

Please talk to your Quest account representative for ordering and pricing information on our micronutrient test panels.